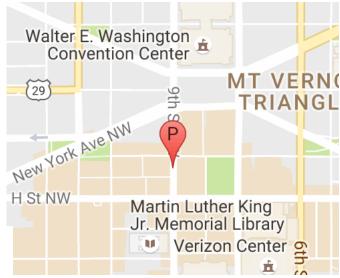

C009613391

City Center Garage 870 9th St NW

Washington, DC 20001

**ARRIVE** 

**DEPART** 

**RESERVATION TYPE** 

**VEHICLE DESCRIPTION** 

## **DESCRIPTION**

Secure covered parking in the City Center Garage. Located 2 blocks from Walter E Washington Convention Center and 1.5 blocks from the Verizon Center.

Facility managed by U Street Park America

## **HOW TO FIND**

The entrance to this garage is on the right side of 9th Street NW between I St NW and H St NW. Look for the large vertical blue sign with "WELCOME" and a large white "P" at the entrance.